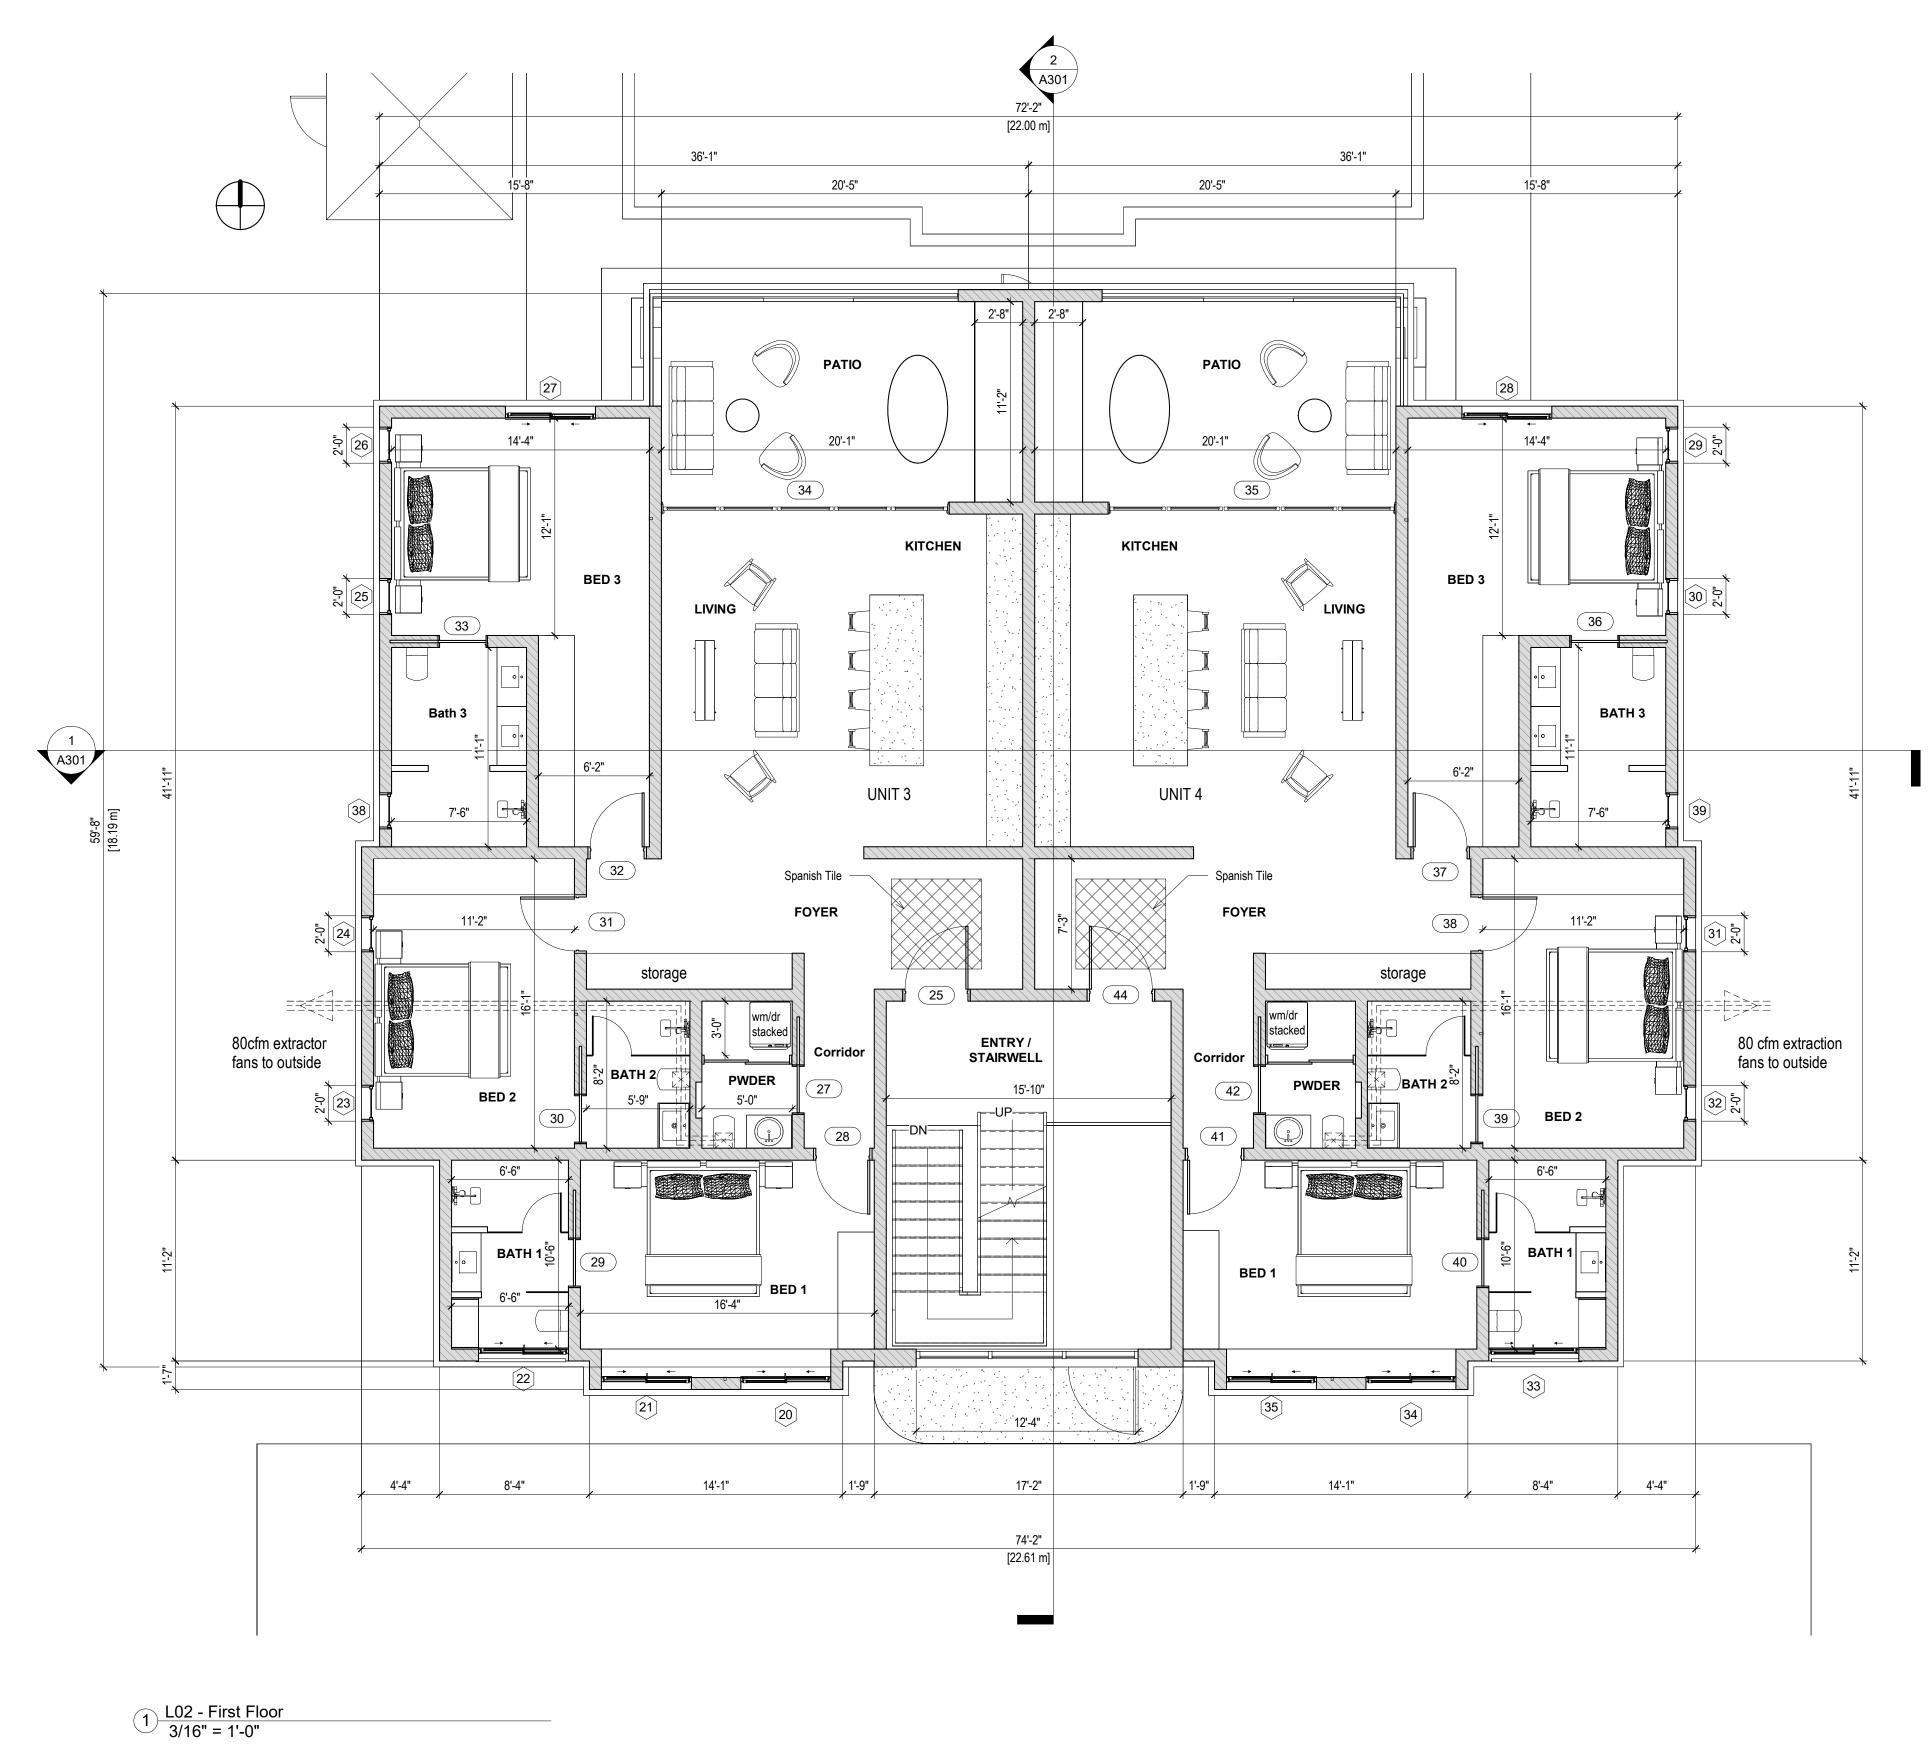

| FIRST F                                               | LOOR AREAS                  |       |
|-------------------------------------------------------|-----------------------------|-------|
| UNIT 3 (Internal)<br>UNIT 3 (Patio)<br>UNIT 3 (Total) | = 1,64<br>= 24<br>= 1,88    | 0 ft2 |
| UNIT 4 (Internal)<br>UNIT 4 (Patio)<br>UNIT 4 (Total) | = 1,649<br>= 240<br>= 1,889 | 0 ft2 |
| COMMON AREA                                           | = 1251                      | ft2   |
| FIRST FLOOR TOTAL                                     | = 3,899                     | 9 ft2 |

| Jamal Holdings Ltd                                          | Project number | Project Number |
|-------------------------------------------------------------|----------------|----------------|
| Porters Gate Townhouses, Lot 2H, Mount Standfast, St. James |                |                |
| FIRST FLOOR PLAN                                            |                |                |